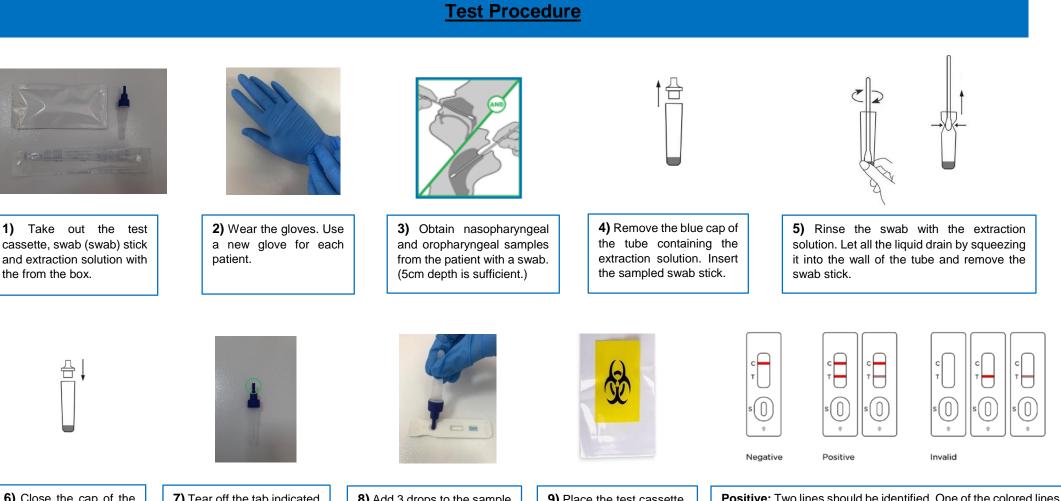

NOTE: Each test is disposable. Do not try to use the test more than once. Quick Reference Instructions BNG® SARS-CoV-2 Antigen Rapid Test

(Professional Use Only)

6) Close the cap of the tube that has been mixed with the extraction solution and the swab sample.

7) Tear off the tab indicated in the green circle at the top of the blue cap.

**8)** Add 3 drops to the sample well (S) of the test cassette. Read the result after 15 minutes. Do not interpret the result after 30 minutes.

**9)** Place the test cassette, swab stick, and extraction solution in the package and throw as medical waste.

**Positive:** Two lines should be identified. One of the colored lines should be in the control line region (C) and the other line should be in the test region (T).

**Negative:** Only the control wise (C) should have a single colored line. No lines should be visible in the (T) region. **Invalid:** If the control line (C) is not visible, the test is invalid.